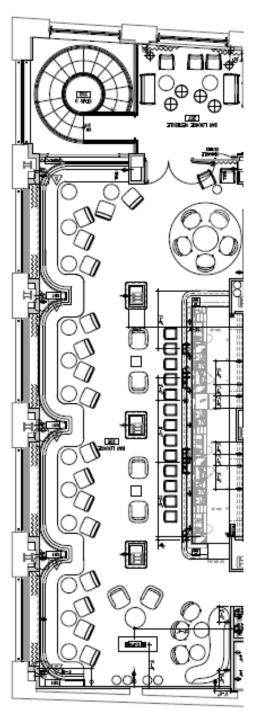

# THE BLOND

11 Howard's Bar and Lounge

- 3,000 Square Feet
- Max capacity 200 people

#### Perfect for:

- Private Events
  - Cocktail Parties
  - After Parties for Premieres
  - Holiday Parties
- Photo & Film Shoots
- Informal Meetings