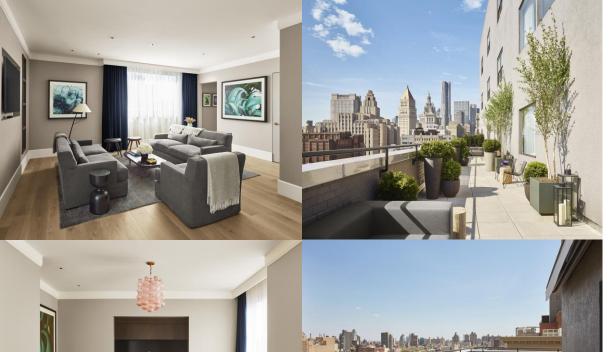

## **TERRACE SUITE**

- 3,000 Square Feet
- Living room and dining room with kitchenette
- Separate bedroom area with luxury dressing room
- Master bath and half guest bath

#### Perfect for:

- Small Cocktail
  Parties
- Photo & Film shoots
- Press Previews
- Meetings
- Interviews