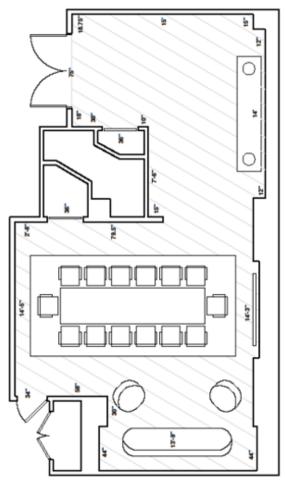

## 11 Howard's Meeting room

- 600 square feet
- 12-15 people
- Conference style layout
- Adjoining pre-function area

Soardroom and Private Dining 606 SF