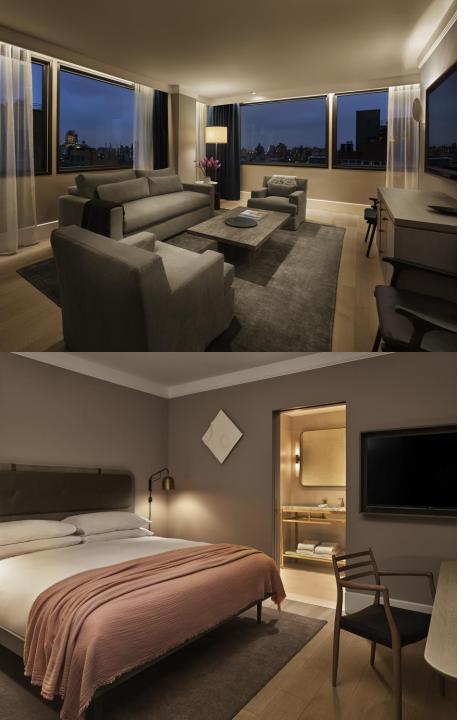

# **HOWARD SUITE**

- 700 Square Feet
- Separate living room& bedroom area

Master bath and half guest bath

Views of the city

#### **Perfect for:**

- Small Meetings
- Interviews
- Photo & Film Shoots
- Press Previews