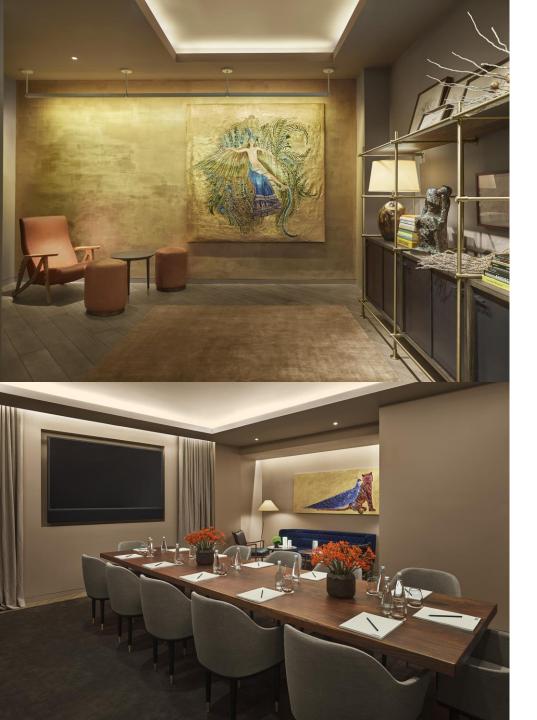

## 11 Howard's Meeting room

- 600 square feet
- 12-15 people
- Conference style layout
- Adjoining pre-function area

Soardroom and Private Dining 606 SF