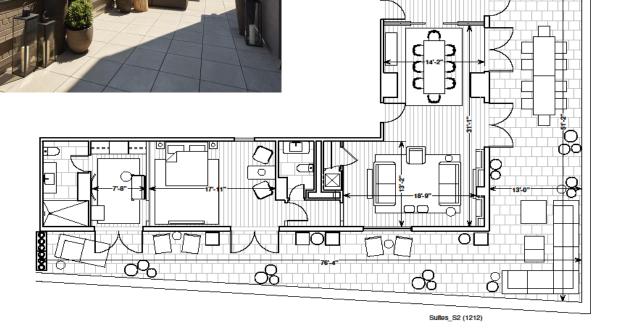

## **TERRACE SUITE**

- 3,000 Square Feet
- Living room and dining room with kitchenette
- Separate bedroom area with luxury dressing room
- Master bath and half guest bath

#### Perfect for:

- Small Cocktail
  Parties
- Photo & Film shoots
- Press Previews
- Meetings
- Interviews