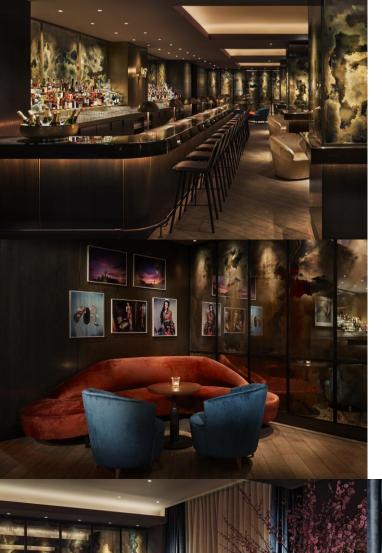

# THE BLOND

11 Howard's Bar and Lounge

- 3,000 Square Feet
- Max capacity 200 people

#### Perfect for:

- Private Events
  - Cocktail Parties
  - After Parties for Premieres
  - Holiday Parties
- Photo & Film Shoots
- Informal Meetings