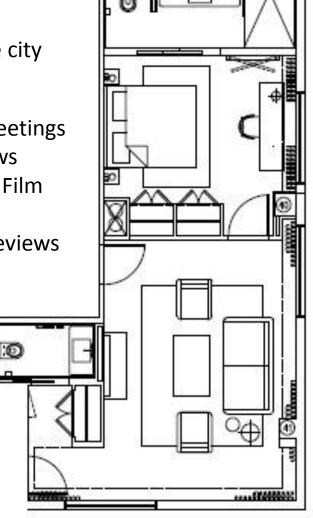

# **HOWARD SUITE**

- 700 Square Feet
- Separate living room& bedroom area

Master bath and half guest bath

Views of the city

#### **Perfect for:**

- Small Meetings
- Interviews
- Photo & Film Shoots
- Press Previews